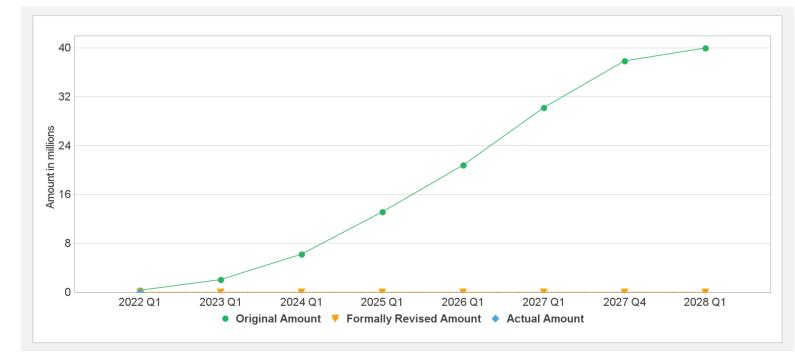

-----------|----------|---------|-----------------|-----------|--------------|-------------------|--------|
| P173589             | IBRD-92910     | Effective | USD           | 40.00    | 40.00   | 0.00            | 1.14      | 38.86        |                   | 2.8%   |
| Key Dates (by Ioan) |                |           |               |          |         |                 |           |              |                   |        |
| Project             | Loan/Credit/TF | Status    | Approval Date | e Signi  | ng Date | Effectiveness D | ate Orig. | Closing Date | Rev. Closing Date |        |
| P173589             | IBRD-92910     | Effective | 30-Sep-2021   | 28-0     | ct-2021 | 26-Nov-2021     | 31-Ma     | ır-2027      | 31-Mar-2027       |        |



## **Cumulative Disbursements**



# **Restructuring History**

There has been no restructuring to date.

# Related Project(s)

There are no related projects.